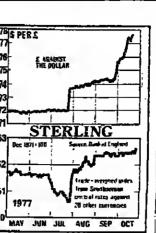

the workforre. Officials pointed out, however, the workforre. Officials pointed out, however, however, contradicied the fore-that the drop in the last month Beginnel man Pere 14 Beginnel man Pere 14 The trade-weighted index of the pnund's value against a basket of other currencies yesterday rose by 0.2 lu 62.6, the bighest figure since mid-Regional map, Pege 14

says Vice-Premier

**Tide turning for China** 

13-month peak

By Our Economics Correspondent STERLING yesterday rase to

its highest level for more than 13 months against not only the dolter hut also, more signifi-cantly, against other mejor currencies. The dollar itself recovered stightly in the after-noun after forther early pres-SHEE.